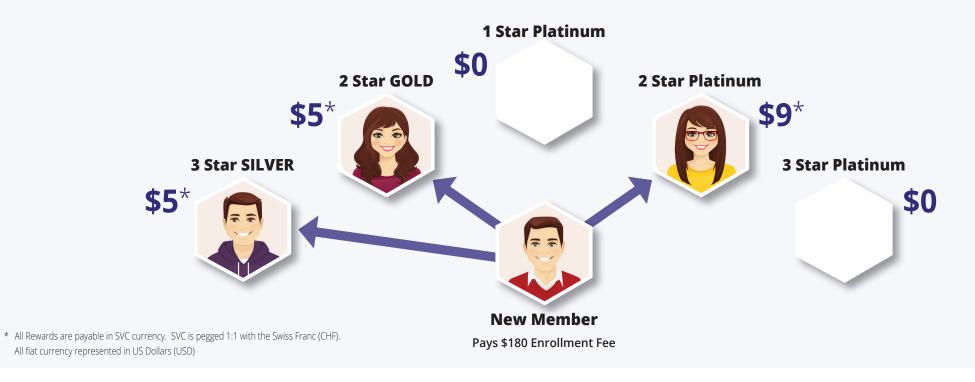

### **How the Rank-Based Coded Bonus Works**

**Example #1:** The *Coded Bonus* is rewarded **based on the difference** between where one Active Member's achieved Rank is, versus the Member below them who may also qualify for a portion of the *Coded Bonus* — based on their *Enrollment Team*. The graphic below shows a summary of how the *Coded Bonus* would be rewarded for each successive Rank who qualifies, assuming there is a qualifying Member for each rewarded Rank of the Reward.

### **How the Rank-Based Coded Bonus Works**

**Example #2:** Let's assume that from a New Member enrollment, there is only a **2 Star Gold** and a **3 Star Platinum** who are in the payline. Keep in mind that, when there is a **3 Star Platinum** in the pay-line that, in **ALL cases**, the **entire \$23 allocated will be rewarded**. Following is how the payout changes in this specific example:

### **How the Rank-Based Coded Bonus Works**

**Example #3:** Now, in this example, let's assume that from a New Member enrollment, there is only a **3 Star Silver**, a **2 Star Gold**, and a **2 Star Platinum** who are in the pay-line. In this example, because there is **NOT** a **3 Star Platinum** in the pay-line, **only \$19 total will be rewarded**. Following is how the payout changes in this specific example: