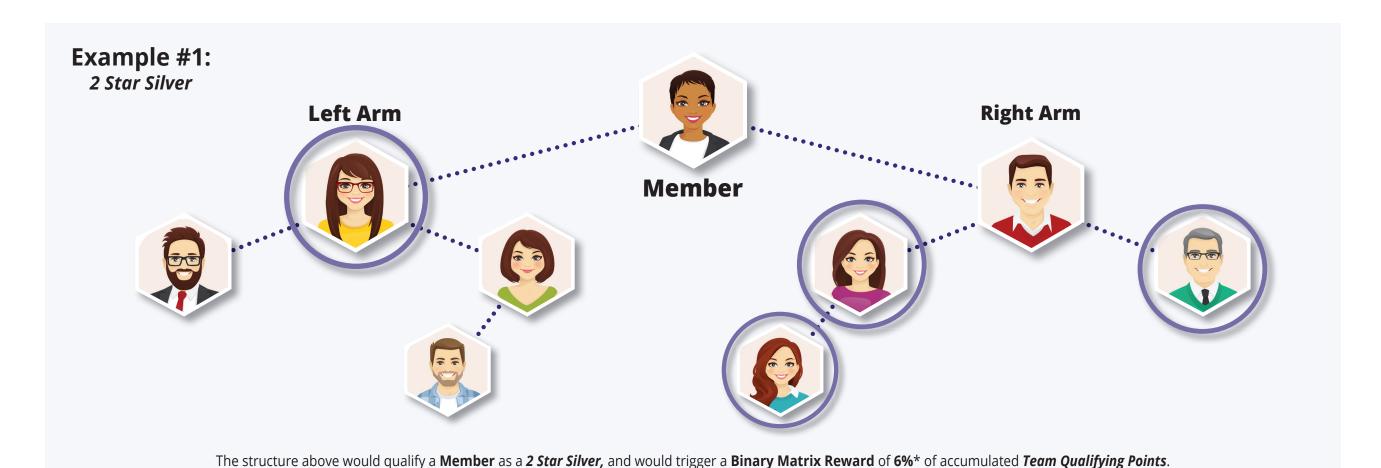

# of Accumulated *Team Qualifying Points*Dependent upon Achieved Rank

The *Binary Matrix Reward* includes elements of two different types of compensation structures. First, a *Binary* structure, which inherently has only **two arms** in the structure — one on the **left**, and one on the **right** side. And second, what's known as a *Forced Matrix* structure, which dictates that the structure will be **filled evenly** on both the left and right side of each arm. (*See examples of the Binary Matrix structure on the next 3 pages*).

This is achieved by the fact that each Member will place an **even number** of new Members on both the **left** and **right arms** as they enroll each new Member on their team.

It's through **Personal** and **Team** enrollment of **New Members** that fills the **Binary Matrix** structure. As this happens, Members have the ability

to move up to higher achieved Ranks, and then be rewarded with *Binary Matrix Rewards* which ranges from 5% to 16% of *Team Qualifying Points*.

Each new Member who enrolls in the *Binary Matrix* structure generates **50 Points**. The accumulated **Point Value** of each new Member who enrolls is what's used to calculate the percentage of the *Binary Matrix Reward* as each Member "cycles" up to a new Rank.

For each new Rank achieved, there is **only <u>one</u> cycle reward** paidout. This is the **Binary Matrix Reward** that is the reward for each newly achieved Rank in the **Binary Matrix** structure.

There are nine (9) Ranks in the *Binary Matrix* structure. Each rank is paid a specific percentage of Reward, with a fixed number of accumulated **Point Value** possible for each achieved Rank. (See details on page 13).

<sup>\*</sup> All Rewards are payable in SVC currency. SVC is pegged 1:1 with the Swiss Franc (CHF). All flat currency represented in US Dollars (USD)

A **2 Star Silver** must have **4 Members** personally enrolled, and **8 Members** cumulative on their Team to qualify. In our example above, those Members who are **circled** indicated **personally enrolled**. See details on the next two pages for qualifications, available Ranks, and percentages and dollar amounts rewarded.