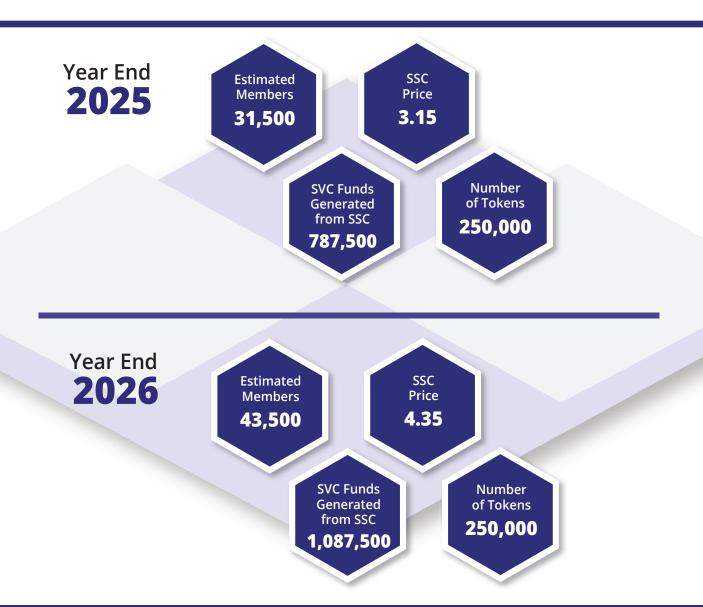

### **Token Reward Projected Growth**

A monthly commitment of \$25 is used to acquire your SSC Token Rewards

| SSC Token Metrics                   | Phase One  | Phase Two  | Phase Three | Phase Four | Phase Five | Phase Six  | Total        |
|-------------------------------------|------------|------------|-------------|------------|------------|------------|--------------|
| Number of SSC Tokens for Each Phase | 250,000.00 | 250,000.00 | 250,000.00  | 250,000.00 | 250,000.00 | 250,000.00 | 1,500,000.00 |
| Funds Generated (SVC)               | 62,500.00  | 87,500.00  | 112,500.00  | 137,500.00 | 162,500.00 | 187,500.00 | 750,000.00   |
| Active SSC Member Accounts          | 2,500.00   | 3,500.00   | 4,500.00    | 5,500.00   | 6,500.00   | 7,500.00   | 30,000.00    |
| SSC Growth Ratio                    | 0.25       | 0.35       | 0.45        | 0.55       | 0.65       | 0.75       | 0.75         |

An integral part of the Shopping Club is the ability for Members to participate in our exclusive digital asset known as the Shopping Club Token (SSC).

SSC Tokens begin with a value of 25% of Shopping Club Coins (SVC). All Shopping Coins are pegged to the value of the Swiss Frank which is what the Club uses as the bases for converting all transactions. The monetary value of the Tokens (SSC) will adjust as more active members join the Club.

As Members participate every month in the Club's Residual Reward Program (RRP), \$25 will go towards the purchase of SSC Tokens.

The projected growth of the Club can be viewed in the charts. This is based on Membership plus how many tokens will be saved or spent over the next six phases. Goals could be achieved even sooner therefore increasing the value of the Tokens at a much quicker pace.