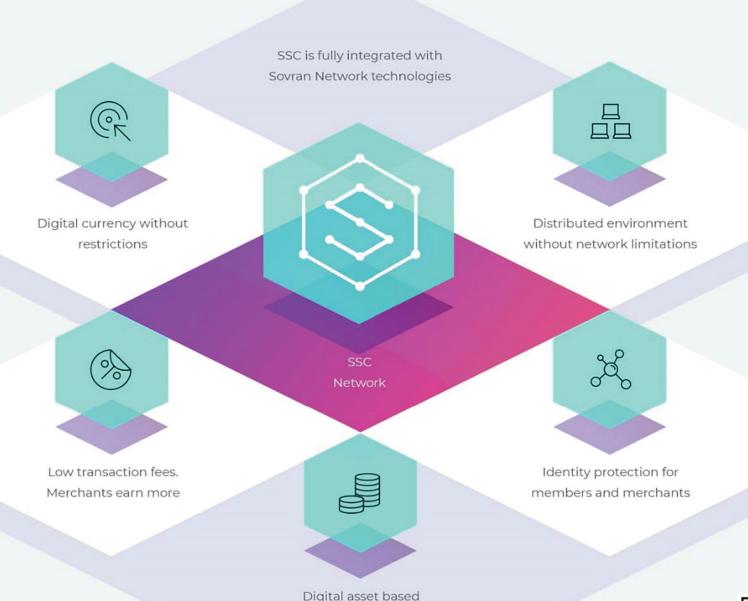

Sovran Shopping Club is a closed-loop e-commerce ecosystem enabling the Sovran SVC Community Stablecoin, a digital cash-backed currency, and Sovran SSC Community Tokens characterized as digital and recognized as the value inside the Sovran Shopping Club Network economy.

With Sovran Shopping Club, members enjoy the privacy, freedom, and security enabled by a new world of distributed financial data.

The Sovran Shopping Club is the first of its kind digital barter network that allows merchants to interact on a private network of customers worldwide using state-of-the-art payment technologies for digital transactions.

# Why become a Member of Sovran Shopping Club?

Sovran Shopping Club is a private membership that supports small to mid-sized businesses. Our primary goal is to offer our Members a way to help these businesses within every community around the world, thus creating a positive impact on local economies.