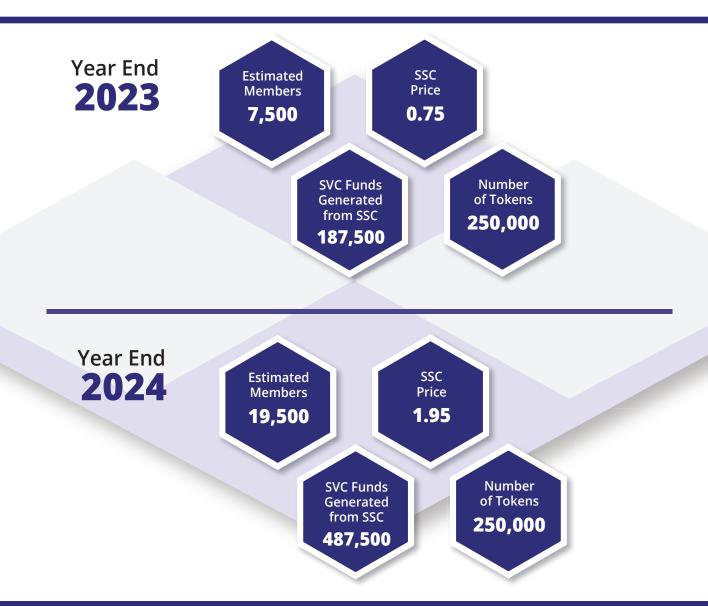

### **Token Reward Projected Growth**

A monthly commitment of \$25 is used to acquire your SSC Token Rewards

| SSC Token Metrics                   | Phase One  | Phase Two  | Phase Three | Phase Four | Phase Five | Phase Six  | Total        |
|-------------------------------------|------------|------------|-------------|------------|------------|------------|--------------|
| Number of SSC Tokens for Each Phase | 250,000.00 | 250,000.00 | 250,000.00  | 250,000.00 | 250,000.00 | 250,000.00 | 1,500,000.00 |
| Funds Generated (SVC)               | 62,500.00  | 87,500.00  | 112,500.00  | 137,500.00 | 162,500.00 | 187,500.00 | 750,000.00   |
| Active SSC Member Accounts          | 2,500.00   | 3,500.00   | 4,500.00    | 5,500.00   | 6,500.00   | 7,500.00   | 30,000.00    |
| SSC Growth Ratio                    | 0.25       | 0.35       | 0.45        | 0.55       | 0.65       | 0.75       | 0.75         |

An integral part of the Shopping Club is the ability for Members to participate in our exclusive digital asset known as the Shopping Club Token (SSC).

SSC Tokens begin with a value of 25% of Shopping Club Coins (SVC). All Shopping Coins are pegged to the value of the Swiss Frank which is what the Club uses as the bases for converting all transactions. The monetary value of the Tokens (SSC) will adjust as more active members join the Club.

As Members participate every month in the Club's Residual Reward Program (RRP), \$25 will go towards the purchase of SSC Tokens.

The projected growth of the Club can be viewed in the charts. This is based on Membership plus how many tokens will be saved or spent over the next six phases. Goals could be achieved even sooner therefore increasing the value of the Tokens at a much quicker pace.