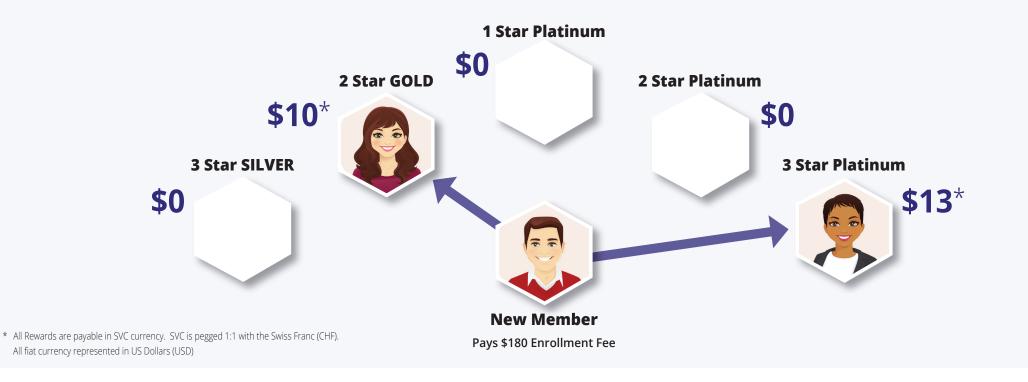

### **How the Rank-Based Coded Bonus Works**

**Example #1:** The *Coded Bonus* is rewarded **based on the difference** between where one Active Member's achieved Rank is, versus the Member below them who may also qualify for a portion of the *Coded Bonus* — based on their *Enrollment Team*. The graphic below shows a summary of how the *Coded Bonus* would be rewarded for each successive Rank who qualifies, assuming there is a qualifying Member for each rewarded Rank of the Reward.

### **How the Rank-Based Coded Bonus Works**

**Example #2:** Let's assume that from a New Member enrollment, there is only a **2 Star Gold** and a **3 Star Platinum** who are in the payline. Keep in mind that, when there is a **3 Star Platinum** in the pay-line that, in **ALL cases**, the **entire \$23 allocated will be rewarded**. Following is how the payout changes in this specific example:

### **How the Rank-Based Coded Bonus Works**

**Example #3:** Now, in this example, let's assume that from a New Member enrollment, there is only a **3 Star Silver**, a **2 Star Gold**, and a **2 Star Platinum** who are in the pay-line. In this example, because there is **NOT** a **3 Star Platinum** in the pay-line, **only \$19 total will be rewarded**. Following is how the payout changes in this specific example: