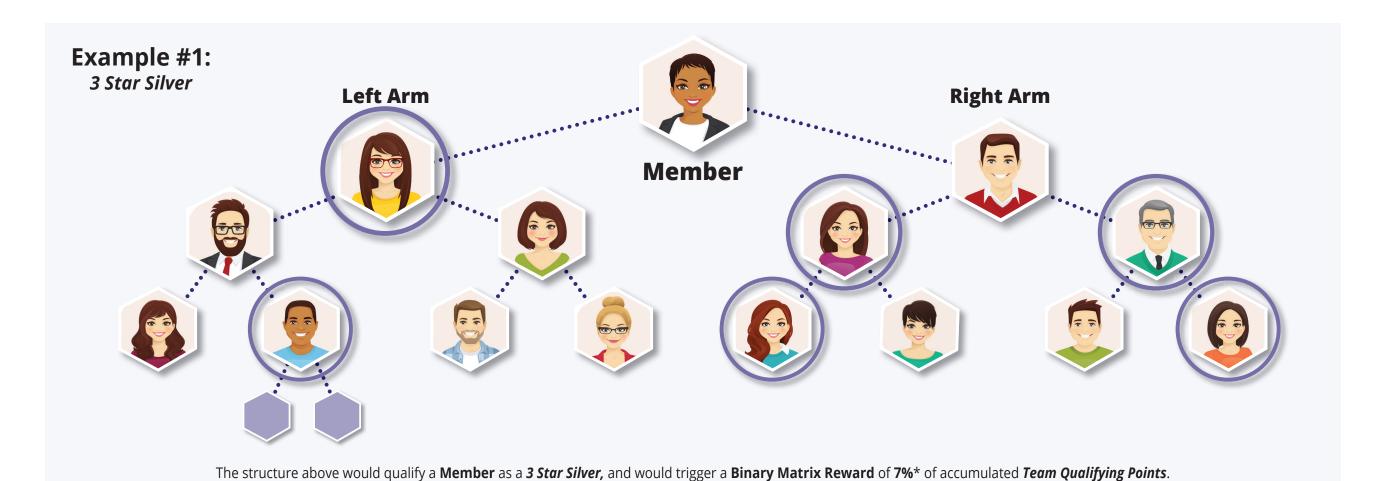

# of Accumulated *Team Qualifying Points*Dependent upon Achieved Rank

The *Binary Matrix Reward* includes elements of two different types of compensation structures. First, a *Binary* structure, which inherently has only **two arms** in the structure — one on the **left**, and one on the **right** side. And second, what's known as a *Forced Matrix* structure, which dictates that the structure will be **filled evenly** on both the left and right side of each arm. (*See examples of the Binary Matrix structure on the next 3 pages*).

This is achieved by the fact that each Member will place an **even number** of new Members on both the **left** and **right arms** as they enroll each new Member on their team.

It's through **Personal** and **Team** enrollment of **New Members** that fills the **Binary Matrix** structure. As this happens, Members have the ability

to move up to higher achieved Ranks, and then be rewarded with *Binary Matrix Rewards* which ranges from 5% to 16% of *Team Qualifying Points*.

Each new Member who enrolls in the *Binary Matrix* structure generates **50 Points**. The accumulated **Point Value** of each new Member who enrolls is what's used to calculate the percentage of the *Binary Matrix Reward* as each Member "cycles" up to a new Rank.

For each new Rank achieved, there is **only <u>one</u> cycle reward** paidout. This is the **Binary Matrix Reward** that is the reward for each newly achieved Rank in the **Binary Matrix** structure.

There are nine (9) Ranks in the *Binary Matrix* structure. Each rank is paid a specific percentage of Reward, with a fixed number of accumulated **Point Value** possible for each achieved Rank. (See details on page 13).

\* All Rewards are payable in SVC currency. SVC is pegged 1:1 with the Swiss Franc (CHF). All fiat currency represented in US Dollars (USD)

A **3 Star Silver** must have **6 Members** personally enrolled, and **16 Members** cumulative on their Team to qualify. In our example above, those Members who are **circled** indicated **personally enrolled**. See details on the next two pages for qualifications, available Ranks, and percentages and dollar amounts rewarded.