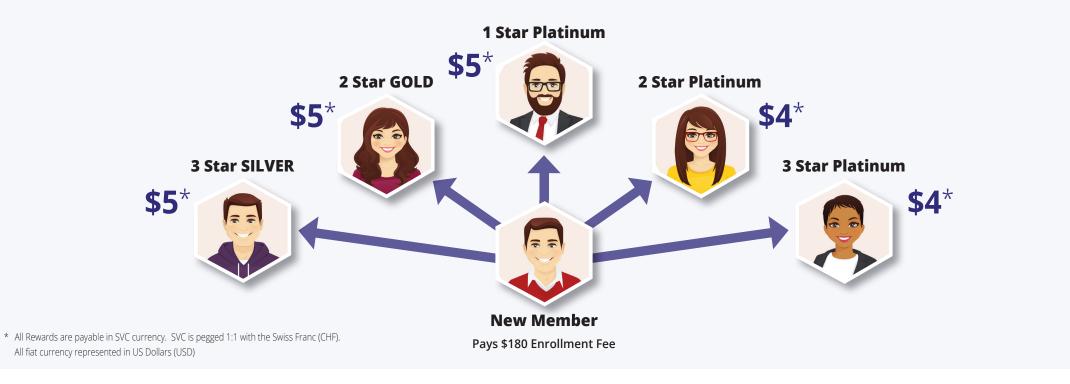

### **How the Rank-Based Coded Bonus Works**

**Example #1:** The *Coded Bonus* is rewarded **based on the difference** between where one Active Member's achieved Rank is, versus the Member below them who may also qualify for a portion of the *Coded Bonus* — based on their *Enrollment Team*. The graphic below shows a summary of how the *Coded Bonus* would be rewarded for each successive Rank who qualifies, assuming there is a qualifying Member for each rewarded Rank of the Reward.

### **How the Rank-Based Coded Bonus Works**

**Example #2:** Let's assume that from a New Member enrollment, there is only a **2 Star Gold** and a **3 Star Platinum** who are in the payline. Keep in mind that, when there is a **3 Star Platinum** in the pay-line that, in **ALL cases**, the **entire \$23 allocated will be rewarded**. Following is how the payout changes in this specific example:

### **How the Rank-Based Coded Bonus Works**

**Example #3:** Now, in this example, let's assume that from a New Member enrollment, there is only a **3 Star Silver**, a **2 Star Gold**, and a **2 Star Platinum** who are in the pay-line. In this example, because there is **NOT** a **3 Star Platinum** in the pay-line, **only \$19 total will be rewarded**. Following is how the payout changes in this specific example: