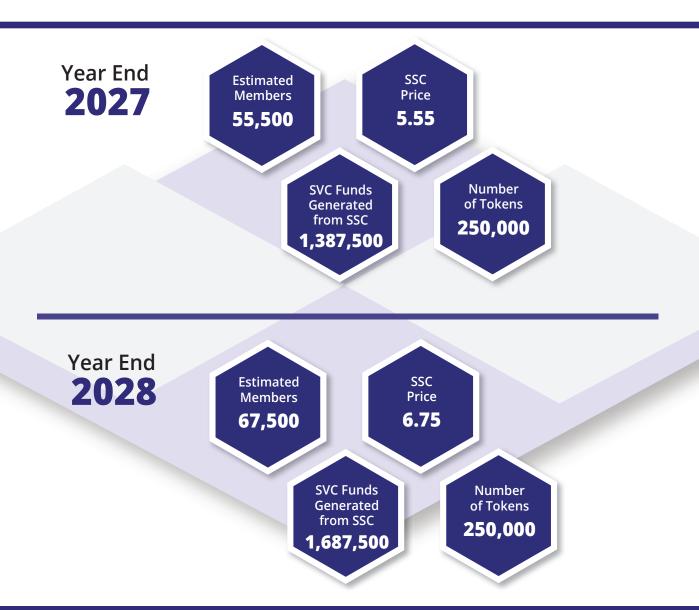

### **Token Reward Projected Growth**

A monthly commitment of \$25 is used to acquire your SSC Token Rewards

| SSC Token Metrics                   | Phase One  | Phase Two  | Phase Three | Phase Four | Phase Five | Phase Six  | Total        |
|-------------------------------------|------------|------------|-------------|------------|------------|------------|--------------|
| Number of SSC Tokens for Each Phase | 250,000.00 | 250,000.00 | 250,000.00  | 250,000.00 | 250,000.00 | 250,000.00 | 1,500,000.00 |
| Funds Generated (SVC)               | 62,500.00  | 87,500.00  | 112,500.00  | 137,500.00 | 162,500.00 | 187,500.00 | 750,000.00   |
| Active SSC Member Accounts          | 2,500.00   | 3,500.00   | 4,500.00    | 5,500.00   | 6,500.00   | 7,500.00   | 30,000.00    |
| SSC Growth Ratio                    | 0.25       | 0.35       | 0.45        | 0.55       | 0.65       | 0.75       | 0.75         |

An integral part of the Shopping Club is the ability for Members to participate in our exclusive digital asset known as the Shopping Club Token (SSC).

SSC Tokens begin with a value of 25% of Shopping Club Coins (SVC). All Shopping Coins are pegged to the value of the Swiss Frank which is what the Club uses as the bases for converting all transactions. The monetary value of the Tokens (SSC) will adjust as more active members join the Club.

As Members participate every month in the Club's Residual Reward Program (RRP), \$25 will go towards the purchase of SSC Tokens.

The projected growth of the Club can be viewed in the charts. This is based on Membership plus how many tokens will be saved or spent over the next six phases. Goals could be achieved even sooner therefore increasing the value of the Tokens at a much quicker pace.