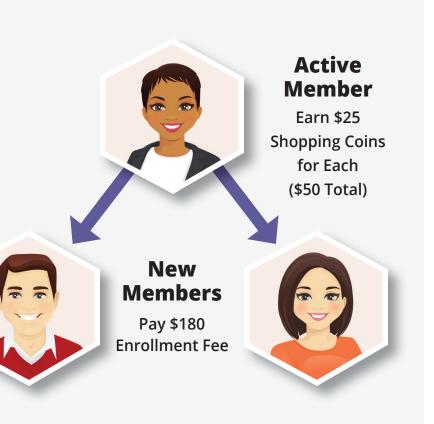

### **Personal Referral Rewards**

Earn **\$25**\*

Members will be rewarded in *Shopping Coins* (SVC) for their personal referrals

### Earn \$25\* in Shopping Coins

**All New Club Members** join the shopping club with a \$180 enrollment fee.

When an existing **Active Member** enrolls a minimum of **two New Members**, the **Active Member** will earn a one-time **\$25** reward for each (\$50 total) in shopping coins (SVC). Thereafter, the **Active Member** will earn a **\$25** reward in shopping coins (SVC) for each **New Member** as they are enrolled.