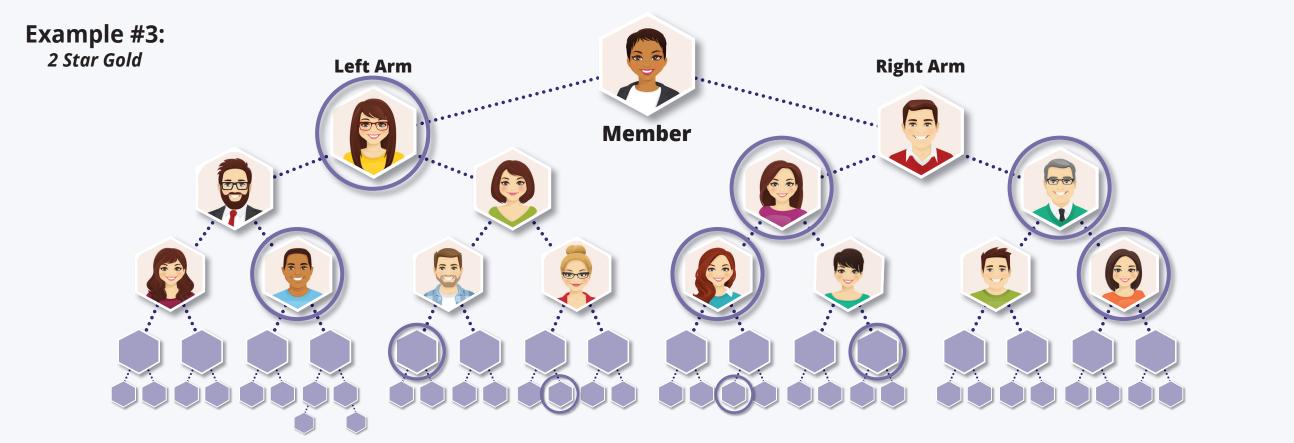

# of Accumulated *Team Qualifying Points*Dependent upon Achieved Rank

The *Binary Matrix Reward* includes elements of two different types of compensation structures. First, a *Binary* structure, which inherently has only **two arms** in the structure — one on the **left**, and one on the **right** side. And second, what's known as a *Forced Matrix* structure, which dictates that the structure will be **filled evenly** on both the left and right side of each arm. (*See examples of the Binary Matrix structure on the next 3 pages*).

This is achieved by the fact that each Member will place an **even number** of new Members on both the **left** and **right arms** as they enroll each new Member on their team.

It's through **Personal** and **Team** enrollment of **New Members** that fills the **Binary Matrix** structure. As this happens, Members have the ability

to move up to higher achieved Ranks, and then be rewarded with *Binary Matrix Rewards* which ranges from 5% to 16% of *Team Qualifying Points*.

Each new Member who enrolls in the *Binary Matrix* structure generates **50 Points**. The accumulated **Point Value** of each new Member who enrolls is what's used to calculate the percentage of the *Binary Matrix Reward* as each Member "cycles" up to a new Rank.

For each new Rank achieved, there is **only <u>one</u> cycle reward** paidout. This is the **Binary Matrix Reward** that is the reward for each newly achieved Rank in the **Binary Matrix** structure.

There are nine (9) Ranks in the *Binary Matrix* structure. Each rank is paid a specific percentage of Reward, with a fixed number of accumulated **Point Value** possible for each achieved Rank. (See details on page 13).

\* All Rewards are payable in SVC currency. SVC is pegged 1:1 with the Swiss Franc (CHF). All fiat currency represented in US Dollars (USD)

The structure above would qualify a **Member** as a **2 Star Gold**, and would trigger a **Binary Matrix Reward** of **9%\*** of accumulated **Team Qualifying Points**.

A **2 Star Gold** must have **10 Members** personally enrolled, and **64 Members** cumulative on their Team to qualify. In our example above, those Members who are **circled** indicated **personally enrolled**. See details on the next two pages for qualifications, available Ranks, and percentages and dollar amounts rewarded.