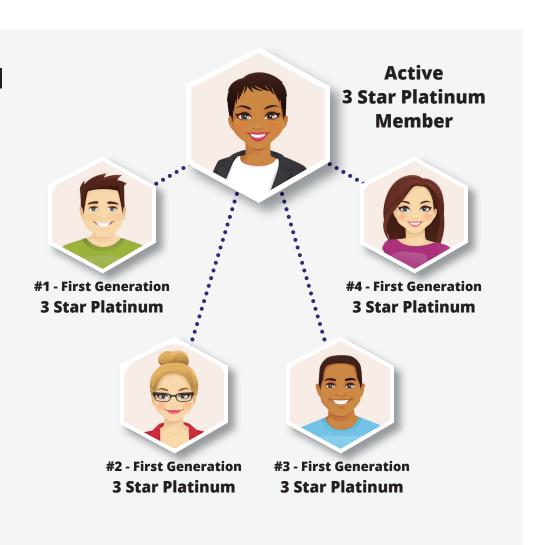

### Be rewarded with up to 4 Shares of the Bonus Pool

This Bonus Pool is Funded with \$2 from Every New Member Enrollment

To be qualified for this **Bonus Pool** a Member must have achieved the Rank of **Active 3 Star Platinum**, **AND** have a *First Generation Member* who has also achieved the Rank of **3 Star Platinum**.

A Member may earn up to **4 Shares** of the Bonus Pool, dependent upon how many additional *First Generation Members* — up to a maximum of **4** — have also achieved the Rank of **Active 3 Star Platinum**. All shares of this bonus are based on the **Enrollment Team** structure.

— 1 First Generation 3 Star Platimum = 1 Share

— 2 First Generation 3 Star Platimums = 2 Shares

— 3 First Generation 3 Star Platimums = 3 Shares

— 4 First Generation 3 Star Platimums = 4 Shares

 <sup>\*</sup> All Rewards are payable in SVC currency. SVC is pegged 1:1 with the Swiss Franc (CHF).
 All flat currency represented in US Dollars (USD)